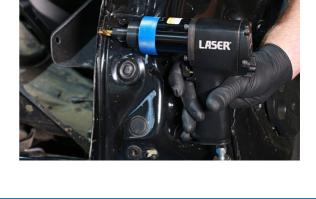

## Air Spot Weld Drill - Multi-Speed

Spot Weld Drill, fitted with removable clamp, ideal for steel, aluminium alloy plate and suitable for HSS and TCT drills.

## **Additional Information**

- 200mm long drill with removable clamp.
- Free speed 2400/900rpm, 1800/700rpm, 1200/450rpm, +/- 5%, 0.6 HP output.
- Supplied with 2x Spot drill diameter (OD) 8mm and 1 x 25mm hole drill.
- Air inlet 1/4", weight 1.8kg, air pressure 90psi.
- For use with Spot Weld drills such as Power-TEC Part Nos. 91172, 91937 & 91289.