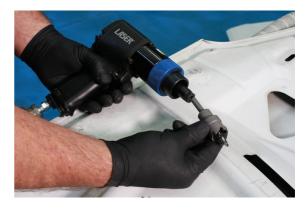

## Air Spot Weld Drill - Multi-Speed

Spot Weld Drill, fitted with removable clamp, ideal for steel, aluminium alloy plate and suitable for HSS and TCT drills.

## **Additional Information**

- 200mm long drill with removable clamp.
- Free speed 2400/900rpm, 1800/700rpm, 1200/450rpm, +/- 5%, 0.6 HP output.
- Supplied with 2x Spot drill diameter (OD) 8mm and 1 x 25mm hole drill.
- Air inlet 1/4", weight 1.8kg, air pressure 90psi.
- For use with Spot Weld drills such as Power-TEC Part Nos. 91172, 91937 & 91289.