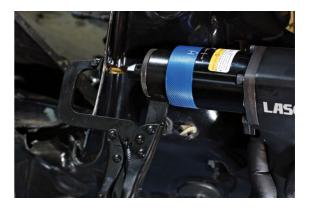

## Air Spot Weld Drill - Multi-Speed

Spot Weld Drill, fitted with removable clamp, ideal for steel, aluminium alloy plate and suitable for HSS and TCT drills.

## **Additional Information**

- 200mm long drill with removable clamp.
- Free speed 2400/900rpm, 1800/700rpm, 1200/450rpm, +/- 5%, 0.6 HP output.
- Supplied with 2x Spot drill diameter (OD) 8mm and 1 x 25mm hole drill.
- Air inlet 1/4", weight 1.8kg, air pressure 90psi.
- For use with Spot Weld drills such as Power-TEC Part Nos. 91172, 91937 & 91289.