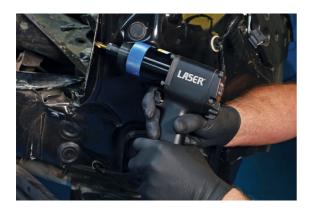

## Air Spot Weld Drill - Multi-Speed

Spot Weld Drill, fitted with removable clamp, ideal for steel, aluminium alloy plate and suitable for HSS and TCT drills.

## **Additional Information**

- 200mm long drill with removable clamp.
- Free speed 2400/900rpm, 1800/700rpm, 1200/450rpm, +/- 5%, 0.6 HP output.
- Supplied with 2x Spot drill diameter (OD) 8mm and 1 x 25mm hole drill.
- Air inlet 1/4", weight 1.8kg, air pressure 90psi.
- For use with Spot Weld drills such as Power-TEC Part Nos. 91172, 91937 & 91289.