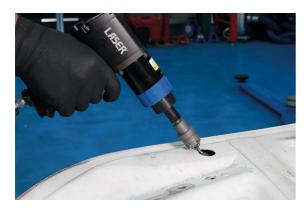

## Air Spot Weld Drill - Multi-Speed

Spot Weld Drill, fitted with removable clamp, ideal for steel, aluminium alloy plate and suitable for HSS and TCT drills.

## **Additional Information**

- 200mm long drill with removable clamp.
- Free speed 2400/900rpm, 1800/700rpm, 1200/450rpm, +/- 5%, 0.6 HP output.
- Supplied with 2x Spot drill diameter (OD) 8mm and 1 x 25mm hole drill.
- Air inlet 1/4", weight 1.8kg, air pressure 90psi.
- For use with Spot Weld drills such as Power-TEC Part Nos. 91172, 91937 & 91289.