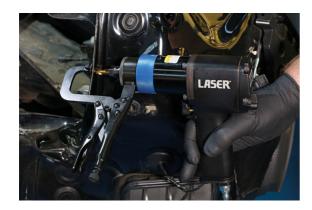

## Air Spot Weld Drill - Multi-Speed

Spot Weld Drill, fitted with removable clamp, ideal for steel, aluminium alloy plate and suitable for HSS and TCT drills.

## **Additional Information**

- 200mm long drill with removable clamp.
- Free speed 2400/900rpm, 1800/700rpm, 1200/450rpm, +/- 5%, 0.6 HP output.
- Supplied with 2x Spot drill diameter (OD) 8mm and 1 x 25mm hole drill.
- Air inlet 1/4", weight 1.8kg, air pressure 90psi.
- For use with Spot Weld drills such as Power-TEC Part Nos. 91172, 91937 & 91289.