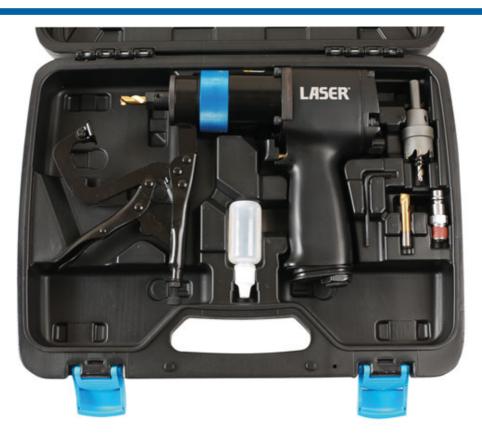

## Air Spot Weld Drill - Multi-Speed

Spot Weld Drill, fitted with removable clamp, ideal for steel, aluminium alloy plate and suitable for HSS and TCT drills.

## **Additional Information**

- 200mm long drill with removable clamp.
- Free speed 2400/900rpm, 1800/700rpm, 1200/450rpm, +/- 5%, 0.6 HP output.
- Supplied with 2x Spot drill diameter (OD) 8mm and 1 x 25mm hole drill.
- Air inlet 1/4", weight 1.8kg, air pressure 90psi.
- For use with Spot Weld drills such as Power-TEC Part Nos. 91172, 91937 & 91289.